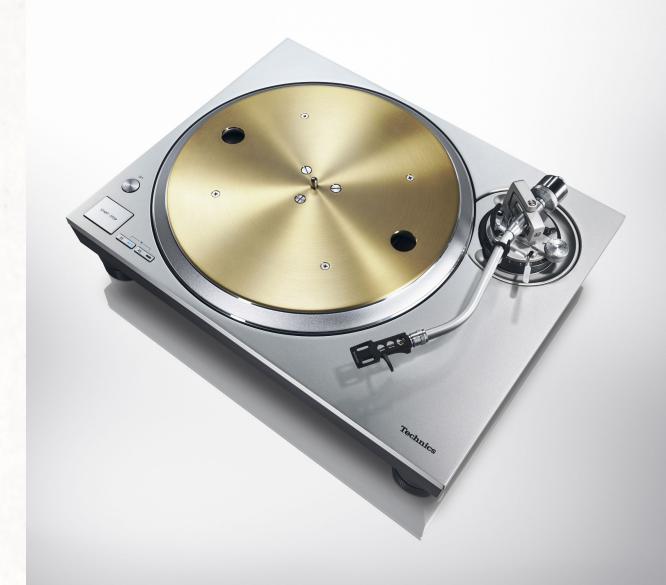

SL-1300G

**Direct Drive Turntable System** 

Integrating Technics' revolutionary  $\Delta\Sigma$  (Delta-Sigma)-Drive motor control technology into superior mechanical construction with sleek, minimalist design.