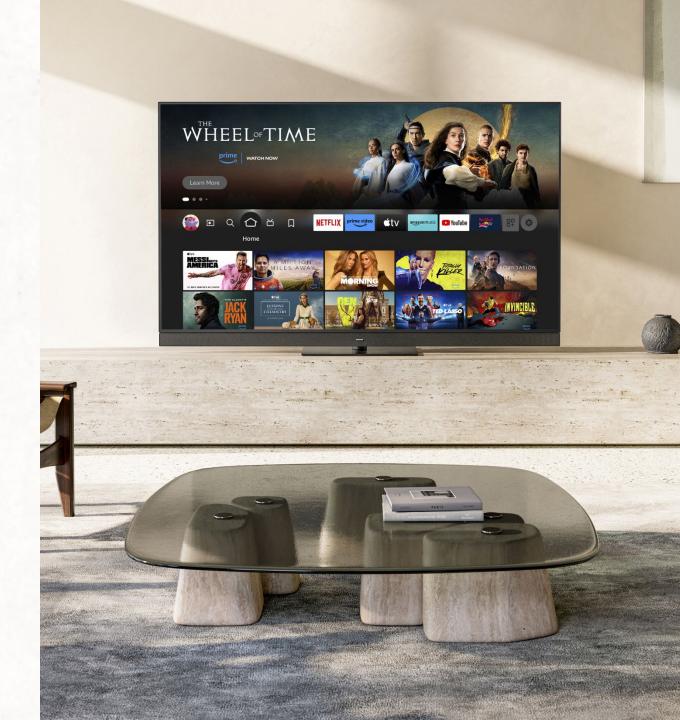

# Amazon Fire TV Collaboration

Starting from this year, high-end Panasonic Premium TVs will come with the Fire TV experience built in and premium Panasonic features, offering users a more intuitive and personalized experience.