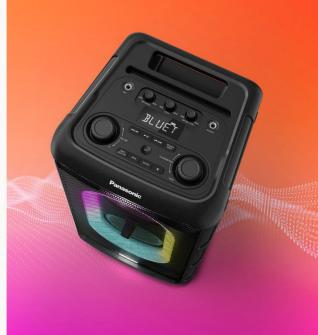

## SC-BMAX 10 & 5

New Portable Party Speakers

Featuring up to 15hrs music playback, built-in battery, dedicated mic & guitar inputs and integrated light show.