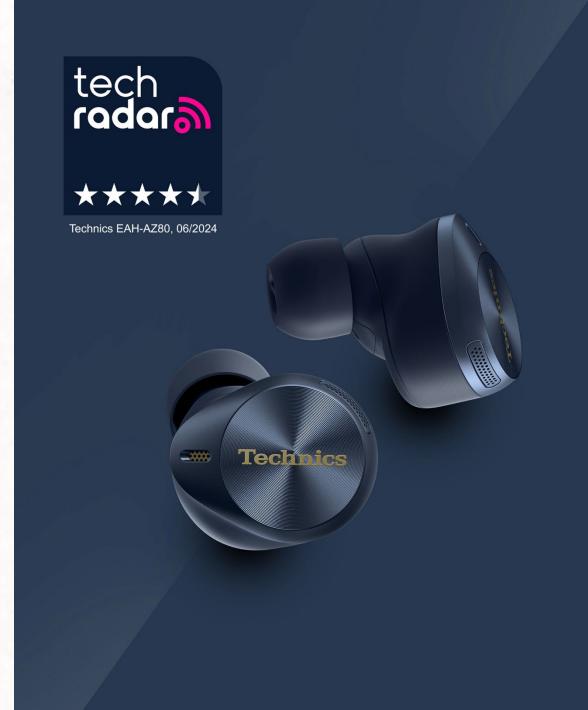

## EAH-AZ80 Midnight Blue

The award winning EAH-AZ80 is a top choice for audiophiles and music enthusiasts alike. The addition of the new Midnight Blue colour only serves to further its appeal.