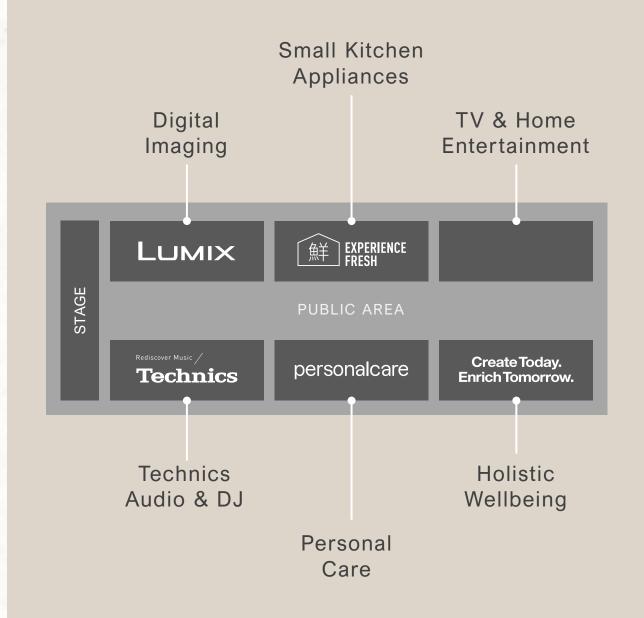

# Panasonic Booth Concept

Bring balance to people, society and the planet through innovative solutions and products.

Creating a healthier, simpler and more balanced way of living.