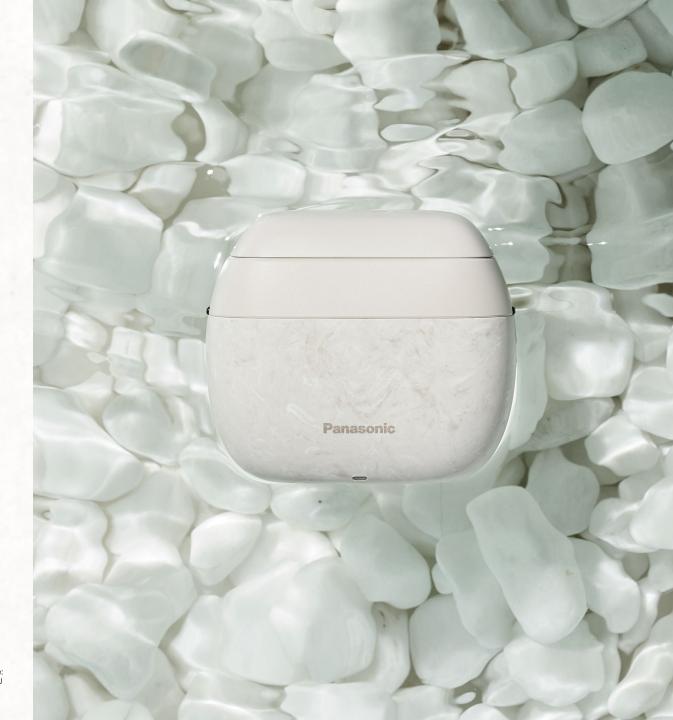

## EAH-AZ80 Midnight Blue

The award winning EAH-AZ80 is a top choice for audiophiles and music enthusiasts alike. The addition of the new Midnight Blue colour only serves to further its appeal.