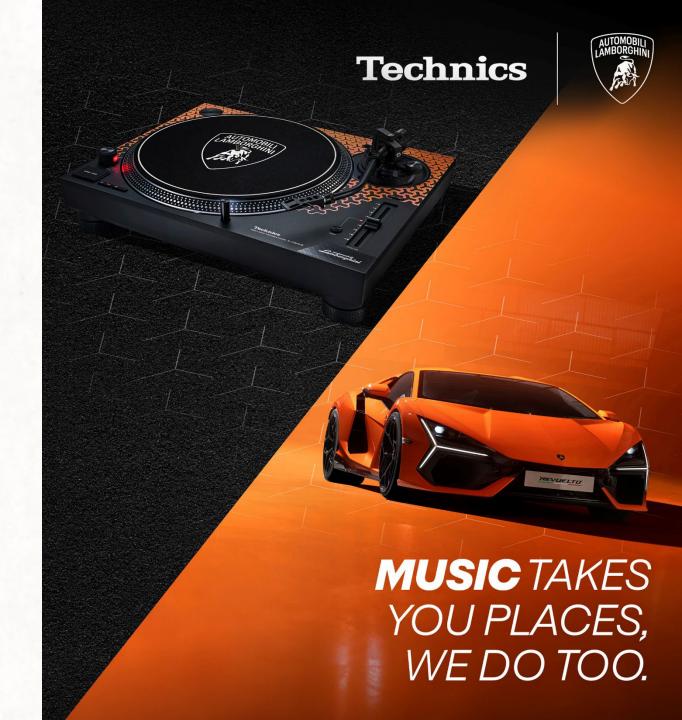

## SL-1200M7B

Automobili Lamborghini & Technics

Technics SL-1200M7B comes with the typical look and feel of a 1200series DJ turntable, however it features the iconic Y-shaped pattern inspired by Lamborghini's super sports cars.