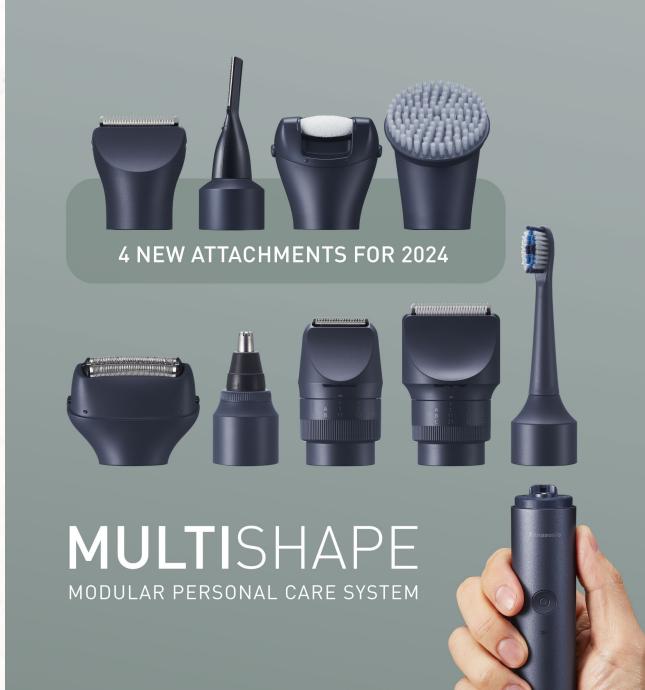

# Circular Product Design

Example: Panasonic 'MULTISHAPE'

Upgrading existing products to provide additional functionalities.

# New MULTISHAPE Attachments

Be ready for any occasion with four new attachments for MULTISHAPE – Panasonic's award-winning modular personal care system.

From clipping hair to exfoliating hard heels, Panasonic offers the 360° personal care experience.