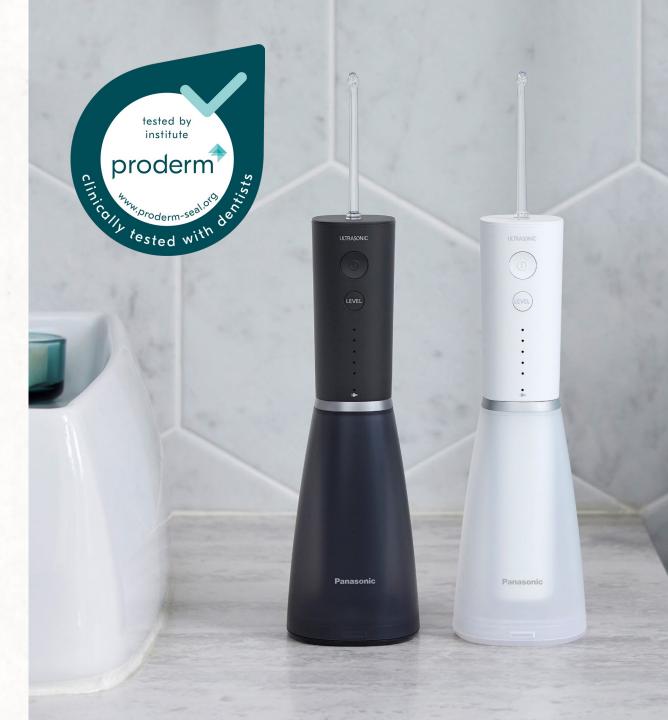

# New Oral Irrigators Series 800 & 600

Clean up your daily oral care routine with the new, redesigned Panasonic irrigators. Experience the clinically tested Series 800 & 600, featuring Ultrasonic Technology for healthier gums in just one week\*.