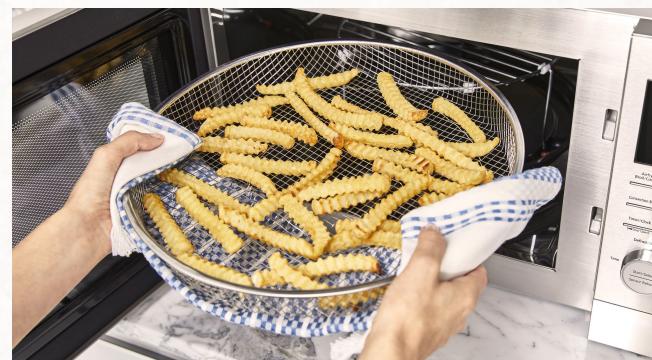

# Nutritional Wellbeing

New Kitchen Range

Launching a variety of cooking appliances to support a nutritional wellbeing and lifestyle, including the introduction of NN-CD88 4-in-1 Air Fry Combination Microwave and Mini Breadmaker, SD-PN100.

New expansions to NF-CC500 Air Fryer range with new olive grey offering.