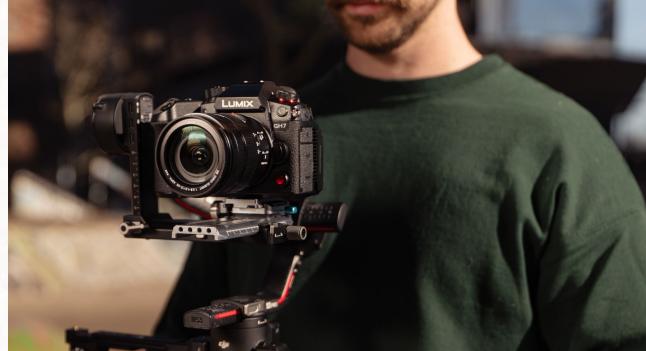

# LUMIX S9 & GH7

The latest LUMIX Full Frame S9 and Micro Four Thirds GH7 mirrorless cameras are designed with the creator in mind.

Combining creative and technical innovation for outstanding photographic and cinematic performance.