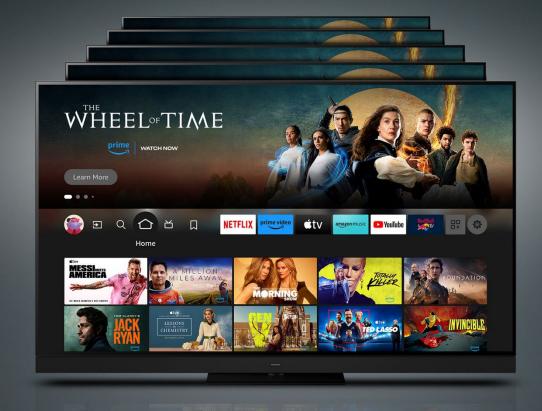

# Amazon Fire TV Collaboration

Starting from this year, high-end Panasonic Premium TVs will come with the Fire TV experience built in and premium Panasonic features, offering users a more intuitive and personalized experience.