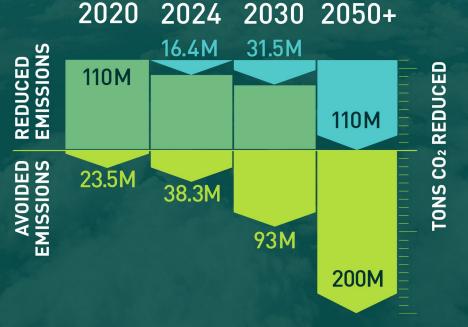

## Panasonic GREEN IMPACT

We aim to create impact that reduces CO<sub>2</sub> emissions by over 300M tons

No CO<sub>2</sub> emissions From Factory Operations

**GREEN IMPACT PLAN 2024** 

**Goal Exceeded:** 

Zero-CO<sub>2</sub> emission factories to-date

# Panasonic GREEN IMPACT

100% Zero-CO<sub>2</sub> factories by 2030